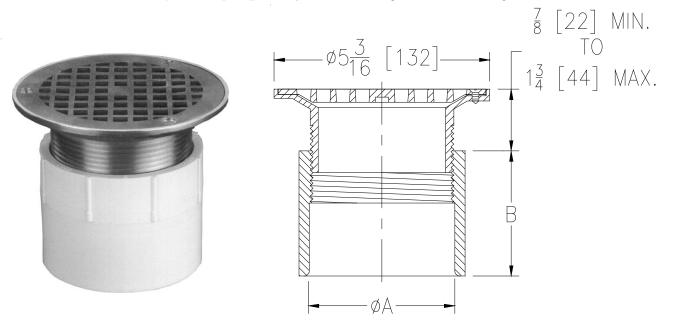

Dimensional Data (inches and [ mm ]) are Subject to Manufacturing Tolerances and Change Without Notice

| Product    | 'A" Outlet Connection    | В           | Grate Open<br>Area<br>Sq. In [cm <sup>2</sup> ] |
|------------|--------------------------|-------------|-------------------------------------------------|
| FD2210-PV2 | 2 [51] PVC Solvent Weld  | 1 7/8 [48]  |                                                 |
| FD2210-PV3 | 3 [76] PVC Solvent Weld  | 3 5/16 [84] |                                                 |
| FD2210-PV4 | 4 [102] PVC Solvent Weld | 3 5/16 [84] | 7 [45]                                          |
| FD2210-AB2 | 2 [51] ABS Solvent Weld  | 1 7/8 [48]  | . []                                            |
| FD2210-AB3 | 3 [76] ABS Solvent Weld  | 3 5/16 [84] |                                                 |
| FD2210-AB4 | 4 [102] ABS Solvent Weld | 3 5/16 [84] |                                                 |

## FD2210 Adjustable Floor Drain

Recommended for finished floor areas and designed for foot traffic and light-duty applications. Complete with PVC or ABS body, adjustable nickel bronze head and secured grate.