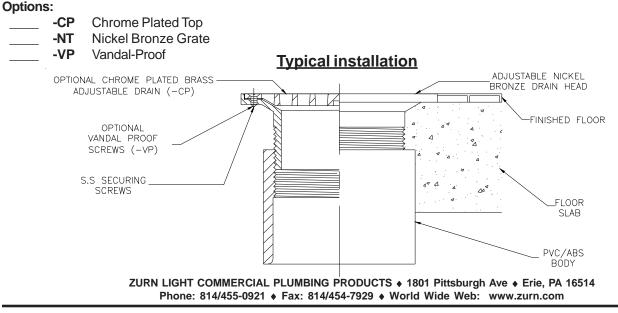

## FD2210 Adjustable Floor Drain

Recommended for finished floor areas and designed for foot traffic and light-duty applications. Complete with PVC or ABS body, adjustable nickel bronze head and secured grate.